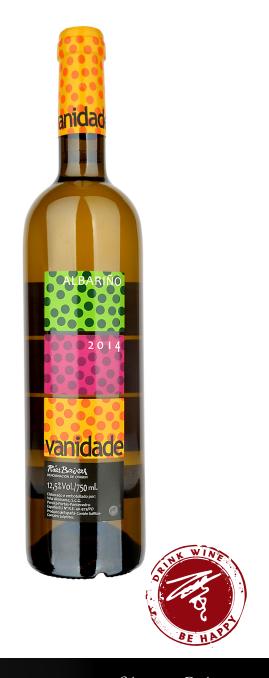

VANIDADE ALBARINO 2015

COUNTRY OF ORIGIN Spain

# APPELLATION

Rias Baixas

# VARIETALS

Albarino

# TASTING NOTES

Clean bright deep yellow color with green highlights. Fresh and intense aroma with references to white flowers and very ripe fruit. Complexity marked by a balanced structure and persistence. Luscious with memories of ripe fruit.