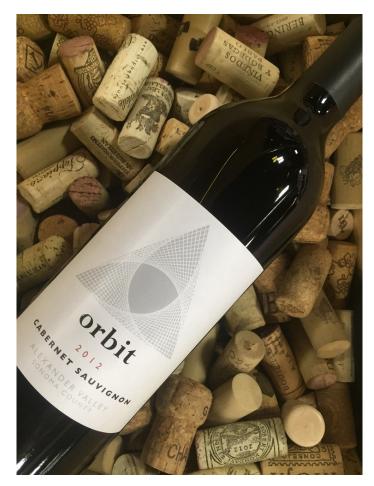

# ORBIT CABERNET SAUVIGNON 2014

### COUNTRY OF ORIGIN USA

**APPELLATION** Alexander Valley

VARIETALS Cabernet Sauvignon

## TASTING NOTES

We farm our Alexander Valley vineyards with these climate conditions in mind. By managing the canopies correctly, we encourage smaller berries, resulting in a high skin to juice ratio. With these little berries we can take advantage of the excellent fruit flavors and color.