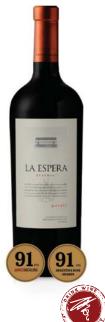

#### **COUNTRY OFORIGIN**

Argentina

**APPELLATION** 

Mendoza

VARIETALS

Malbec

#### **TASTING NOTES**

*A deep purple garnet coloured wine. The nose is* suggestive of black plums, herbs, cassis and raspberry showing complexity. The mouthfeel is refined, well structured and velvety textured with a long finish.

#### JAMESSUCKLING.COM

A bright and focused red with plum and berry character. Medium to full body, silky tannins and a juicy finish. Delicious now.

Classic Wines 52 Poplar Street ford, CT 06907 (203) 975-2522