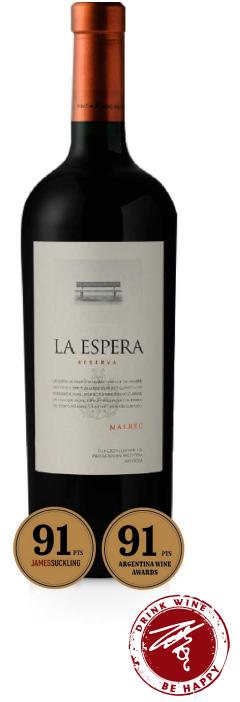

## **COUNTRY OFORIGIN**

Argentina

**APPELLATION** Mendoza

### VARIETALS

Malbec

### **TASTING NOTES**

A deep purple garnet coloured wine. The nose is suggestive of black plums, herbs, cassis and raspberry showing complexity. The mouthfeel is refined, well structured and velvety textured with a long finish.

# JAMESSUCKLING.COM

A bright and focused red with plum and berry character. Medium to full body, silky tannins and a juicy finish. Delicious now.

GLOBAL LOGISTICS & DISTRIBUTION

## LA ESPERA MALBEC RESERVA 2015

Classic Wines 52 Poplar Street Stamford, CT 06907 Tel: (203) 975-2522 www.classicwines.us