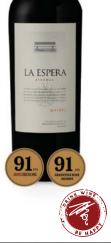

#### **COUNTRY OFORIGIN**

Argentina

**APPELLATION** Mendoza

VARIETALS Malbec

### **TASTING NOTES**

A deep purple garnet coloured wine. The nose is suggestive of black plums, herbs, cassis and raspberry showing complexity. The mouthfeel is refined, well structured and velvety textured with a long finish.

#### JAMESSUCKLING.COM

A bright and focused red with plum and berry character. Medium to full body, silky tannins and a juicy finish. Delicious now.

LA ESPERA

MALBEC

RESERVA

2015

Classic Wines rd CT 0690

Classic Wines GLOBAL LOGISTICS & DISTRIBUTION