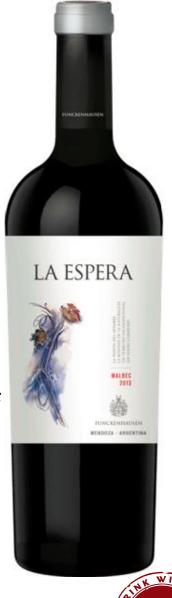

# LA ESPERA MALBEC 2017

# **COUNTRY OFORIGIN**

Argentina

# **APPELLATION**

Mendoza

# **VARIETALS**

Malbec

# **TASTING NOTES**

This Malbec presents a deep red color with purple hues. The nose offers intense fruit aromas of mulberry and blackberry, typical of the variety, with hints of coconut. The mouth-feel shows a flavoursome wine which presents a well build structure and a good balance between its time in contact with oak, and the swweet and round tannins from the fruit.