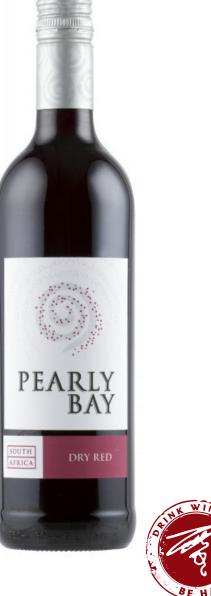

# **KWV PEARLY BAY RED**

# KWV Wines Ranked Highest SA Brand in 'World's Most Admired Wine Brands'

**COUNTRY OF ORIGIN** South Africa

APPELLATION

Western Cape

VARIETALS

Cabernet Sauvignon, Pinotage, Shiraz

# TASTING NOTES

This is an easy drinking red wine with an abundance of berry and fruit flavours and aromas. It is soft, juicy and smooth on the palate with a lingering finish.

GLOBAL LOGISTICS & DISTRIBUTION