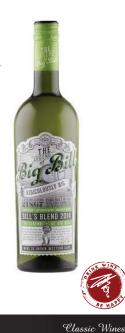

#### **KWV BIG BILL WHITE** 2018

KWV Wines Ranked Highest SA Brand in 'World's Most Admired Wine Brands'

#### VARIETALS

Chenin Blanc, Sauvignon Blanc, Genache Blanc

#### TASTING NOTES

This elegant and refreshing white blend shows aromas of peach, guava and prickly pear on the nose with hints of pineapple and green figs. The lively, fresh palate is complimented by the linear acid with a balanced and seamless finish.