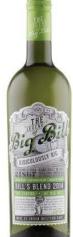

#### **KWV BIG BILL WHITE** 2018

52 Poplar Stree 4 CT 06907

KWV Wines Ranked Highest SA Brand in 'World's Most Admired Wine Brands'

COUNTRY OF ORIGIN

South Africa

APPELLATION Western Cape

#### VARIETALS

Chenin Blanc, Sauvignon Blanc, Genache Blanc

#### TASTING NOTES

This elegant and refreshing white blend shows aromas of peach, guava and prickly pear on the nose with hints of pineapple and green figs. The lively, fresh palate is complimented by the linear acid with a balanced and seamless finish.