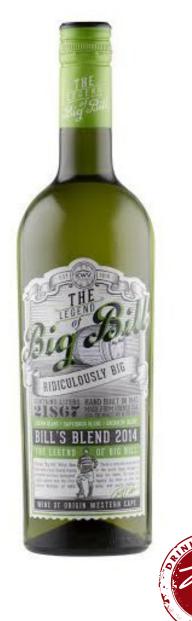

#### **KWV BIG BILL WHITE** 2018

## VARIETALS

Chenin Blanc, Sauvignon Blanc, Genache Blanc

## TASTING NOTES

This elegant and refreshing white blend shows aromas of peach, guava and prickly pear on the nose with hints of pineapple and green figs. The lively, fresh palate is complimented by the linear acid with a balanced and seamless finish.