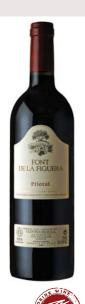

## FONT DE LA FIGUERA TINTO 2018

FONT DE LA FIGUERA TINTO 2018

## **COUNTRY OF ORIGIN**

Spain

## **APPELLATION**

Priorat

## **VARIETALS**

Grenache, Carignan, Syrah, Cabernet Sauvignon