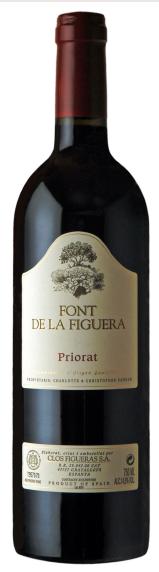

# FONT DE LA FIGUERA TINTO 2018

#### **COUNTRY OF ORIGIN**

Spain

#### **APPELLATION**

**Priorat** 

#### **VARIETALS**

Grenache, Carignan, Syrah, Cabernet Sauvignon

## **TASTING NOTES**

This is the flagship red of Clos Figueras, a blend of garnacha and cariñena with small amounts of cabernet sauvignon and syrah. The first thing you might notice is the strength and ripeness of the fruit, but then, little by little, herbal and earthy notes emerge in a wine of layered complexity. The fruit is enveloping while the tannins and acidity hold it firm.