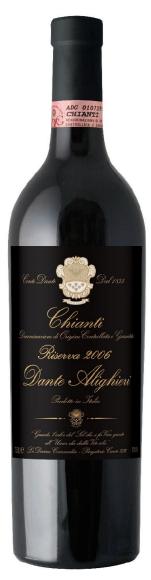

# DANTE ALIGHIERI CHIANTI RISERVA 2013

# **COUNTRY OF ORIGIN**

Italy

# **APPELLATION**

Chianti

# **VARIETALS**

Sangiovese, Canaiolo, Cabernet Sauvignon

# **TASTING NOTES**

Bright ruby red colour. Intense and characteristic bouquet, fruity with a violet fragrance. Dry and harmonious with notes of dark chocolate and black cherries. Ideal with grilled meat and pasta dishes with rich tomato sauce. Serve at room temperature.