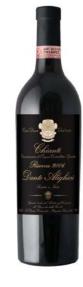

## **DANTE ALIGHIERI CHIANTI RISERVA** 2013

# **DANTE ALIGHIERI CHIANTI RISERVA** 2013

#### **COUNTRY OF ORIGIN**

Italy

### **APPELLATION**

Chianti

### **VARIETALS**

Sangiovese, Canaiolo, Cabernet Sauvignon

### **TASTING NOTES**

Bright ruby red colour. Intense and characteristic bouquet, fruity with a violet fragrance. Dry and harmonious with notes of dark chocolate and black cherries. Ideal with grilled meat and pasta dishes with rich tomato sauce. Serve at room temperature.