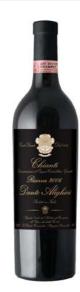

## **DANTE ALIGHIERI CHIANTI RISERVA** 2013

# **DANTE ALIGHIERI CHIANTI RISERVA** 2013

#### **COUNTRY OF ORIGIN**

Italy

### **APPELLATION**

Chianti

### **VARIETALS**

Sangiovese, Canaiolo, Cabernet Sauvignon

### **TASTING NOTES**

Bright ruby red colour. Intense and characteristic bouquet, fruity with a violet fragrance. Dry and harmonious with notes of dark chocolate and black cherries. Ideal with grilled meat and pasta dishes with rich tomato sauce. Serve at room temperature.