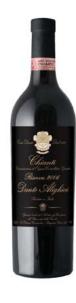

# DANTE ALIGHIERI CHIANTI RISERVA 2013

# **COUNTRY OF ORIGIN**

Italy

# **APPELLATION**

Chianti

# **VARIETALS**

Sangiovese, Canaiolo, Cabernet Sauvignon

# **TASTING NOTES**

Bright ruby red colour. Intense and characteristic bouquet, fruity with a violet fragrance. Dry and harmonious with notes of dark chocolate and black cherries. Ideal with grilled meat and pasta dishes with rich tomato sauce. Serve at room temperature.