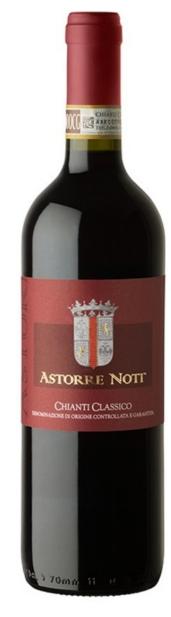

# ASTORRI NOTI CHIANTI CLASSICO 2013

### COUNTRY OF ORIGIN Italy

### APPELLATION

Chianti

### VARIETALS

Sangiovese, Merlot

## TASTING NOTES

Pleasant with an intense and slightly spicy quality. Full-bodied, soft tannins, long finish. Ideal with robust meat-based preparationsand aged cheeses.

Classic Wines 52 Poplar Street Stamford, CT 06907 Tel: (203) 975-2522 www.classicwines.us