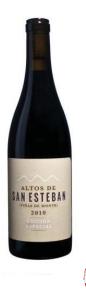

### **ALTOS SAN ESTEBAN VINAS DEL MONTE** 2010

#### COUNTRY OF ORIGIN Spain

**APPELLATION** Vino de la Tierra de Castilla y León

VARIETALS Cabernet-Sauvignon, Mencía

#### TASTING NOTES

A wine with personality and a crunchy texture that we will age exceptionally. A powerful but fine wine, with lots of wild fruit, scrubland ... Enjoy the wild nose, with good presence of roasted. A concentrated, dense tannin but left drinking wine. This Mencia, its freshness and good acidity bode good long life.