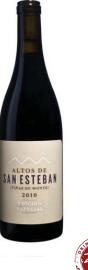

#### COUNTRY OF ORIGIN

Spain

APPELLATION Vino de la Tierra de Castilla y León

VARIETALS Cabernet-Sauvignon, Mencía

#### TASTING NOTES

A wine with personality and a crunchy texture that we will age exceptionally. A powerful but fine wine, with lots of wild fruit, scrubland ... Enjoy the wild nose, with good presence of roasted. A concentrated, dense tannin but left drinking wine. This Mencia, its freshness and good acidity bode good long life.

### TASTING NOTES

A wine with personality and a crunchy texture that we will age exceptionally. A powerful but fine wine, with lots of wild fruit, scrubland ... Enjoy the wild nose, with good presence of roasted. A concentrated, dense tannin but left drinking wine. This Mencia, its freshness and good acidity bode good long life.