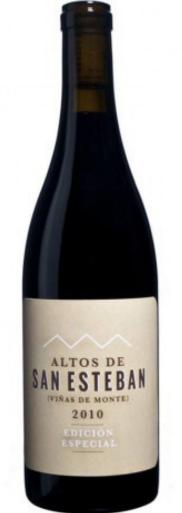

### ALTOS SAN ESTEBAN VINAS DEL MONTE 2010

COUNTRY OF ORIGIN

**APPELLATION** Vino de la Tierra de Castilla y León

VARIETALS Cabernet-Sauvignon, Mencía

### TASTING NOTES

A wine with personality and a crunchy texture that we will age exceptionally. A powerful but fine wine, with lots of wild fruit, scrubland ... Enjoy the wild nose, with good presence of roasted. A concentrated, dense tannin but left drinking wine. This Mencia, its freshness and good acidity bode good long life.

### **ALTOS SAN ESTEBAN VINAS DEL MONTE** 2010

#### **ALTOS SAN ESTEBAN VINAS DEL MONTE** 2010

#### COUNTRY OF ORIGIN Spain

APPELLATION Vino de la Tierra de Castilla y León

VARIETALS Cabernet-Sauvignon, Mencía

#### TASTING NOTES

A wine with personality and a crunchy texture that we will age exceptionally. A powerful but fine wine, with lots of wild fruit, scrubland ... Enjoy the wild nose, with good presence of roasted. A concentrated, dense tannin but left drinking wine. This Mencia, its freshness and good acidity bode good long life.