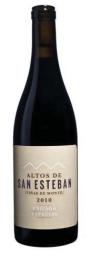

### ALTOS SAN ESTEBAN VINAS DEL MONTE 2010

COUNTRY OF ORIGIN

**APPELLATION** Vino de la Tierra de Castilla y León

VARIETALS Cabernet-Sauvignon, Mencía

### TASTING NOTES

A wine with personality and a crunchy texture that we will age exceptionally. A powerful but fine wine, with lots of wild fruit, scrubland ... Enjoy the wild nose, with good presence of roasted. A concentrated, dense tannin but left drinking wine. This Mencia, its freshness and good acidity bode good long life.

#### COUNTRY OF ORIGIN Spain

APPELLATION Vino de la Tierra de Castilla y León

VARIETALS Cabernet-Sauvignon, Mencía

#### TASTING NOTES

A wine with personality and a crunchy texture that we will age exceptionally. A powerful but fine wine, with lots of wild fruit, scrubland ... Enjoy the wild nose, with good presence of roasted. A concentrated, dense tannin but left drinking wine. This Mencia, its freshness and good acidity bode good long life.