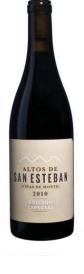

#### **ALTOS SAN ESTEBAN VINAS DEL MONTE** 2010

#### COUNTRY OF ORIGIN

Spain

APPELLATION Vino de la Tierra de Castilla y León

VARIETALS Cabernet-Sauvignon, Mencía

#### TASTING NOTES

A wine with personality and a crunchy texture that we will age exceptionally. A powerful but fine wine, with lots of wild fruit, scrubland ... Enjoy the wild nose, with good presence of roasted. A concentrated, dense tannin but left drinking wine. This Mencia, its freshness and good acidity bode good long life.